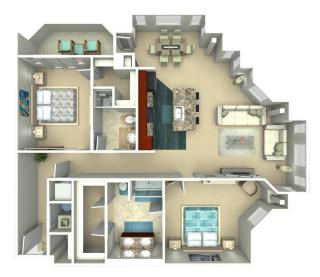

## EXCELSIOR FLOOR PLANS

1 bed / 1.5 bath

2 bed / 2 bath, corner suite

1 bed / 1.5 bath

2 bed / 2 bath

## OVATION RELOOR PLANS

1 bed / 1 bath

Studio / 1 bath

2 bed / 2 bath

3 bed / 2 bath

#### THE RESIDENCES FLOOR PLANS

1 bed / 1 bath / den

1 bed / 1 bath

2 bed / 2 bath

3 bed / 2 bath