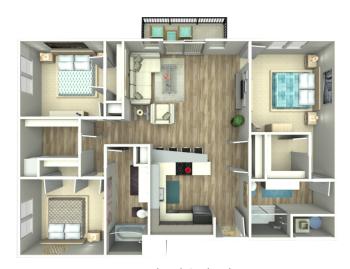

## OVATION RELOOR PLANS

1 bed / 1 bath

Studio / 1 bath

2 bed / 2 bath

3 bed / 2 bath