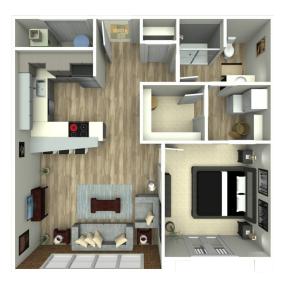

#### THE RESIDENCES FLOOR PLANS

1 bed / 1 bath / den

1 bed / 1 bath

2 bed / 2 bath

3 bed / 2 bath