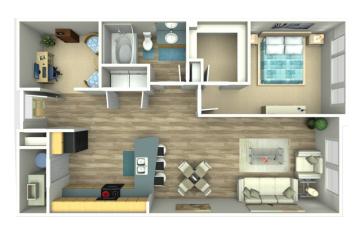

#### THE RESIDENCES FLOOR PLANS

1 bed / 1 bath / den

1 bed / 1 bath

2 bed / 2 bath

3 bed / 2 bath