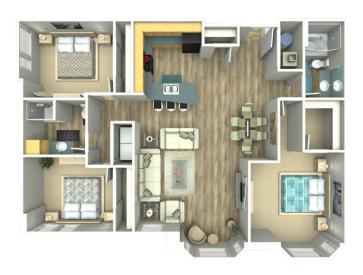

## EXCELSIOR FLOOR PLANS

1 bed / 1.5 bath

2 bed / 2 bath, corner suite

1 bed / 1.5 bath

2 bed / 2 bath

## OVATION RELOOR PLANS

1 bed / 1 bath

Studio / 1 bath

2 bed / 2 bath

3 bed / 2 bath

#### THE RESIDENCES FLOOR PLANS

1 bed / 1 bath / den

1 bed / 1 bath

2 bed / 2 bath

3 bed / 2 bath