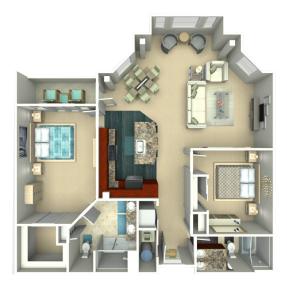

## OVATION RELOOR PLANS

1 bed / 1 bath

Studio / 1 bath

2 bed / 2 bath

3 bed / 2 bath