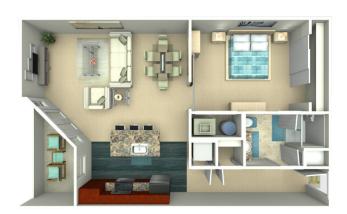

## EXCELSIOR FLOOR PLANS

1 bed / 1.5 bath

2 bed / 2 bath, corner suite

1 bed / 1.5 bath

2 bed / 2 bath