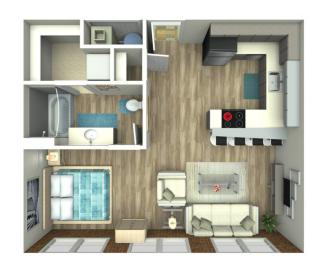

#### THE RESIDENCES FLOOR PLANS

1 bed / 1 bath / den

1 bed / 1 bath

2 bed / 2 bath

3 bed / 2 bath