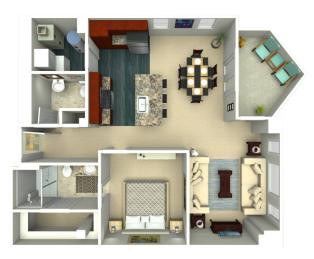

## EXCELSIOR FLOOR PLANS

1 bed / 1.5 bath

2 bed / 2 bath, corner suite

1 bed / 1.5 bath

2 bed / 2 bath

## OVATION RELOOR PLANS

1 bed / 1 bath

Studio / 1 bath

2 bed / 2 bath

3 bed / 2 bath

#### THE RESIDENCES FLOOR PLANS

1 bed / 1 bath / den

1 bed / 1 bath

2 bed / 2 bath

3 bed / 2 bath