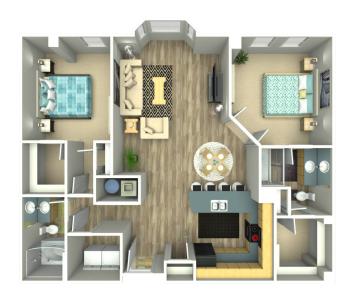

## EXCELSIOR FLOOR PLANS

1 bed / 1.5 bath

2 bed / 2 bath, corner suite

1 bed / 1.5 bath

2 bed / 2 bath

## OVATION RELOOR PLANS

1 bed / 1 bath

Studio / 1 bath

2 bed / 2 bath

3 bed / 2 bath

#### THE RESIDENCES FLOOR PLANS

1 bed / 1 bath / den

1 bed / 1 bath

2 bed / 2 bath

3 bed / 2 bath