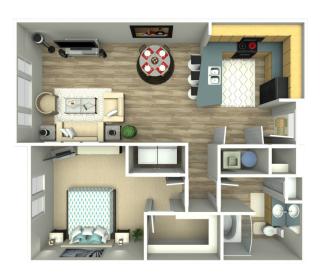

#### THE RESIDENCES FLOOR PLANS

1 bed / 1 bath / den

1 bed / 1 bath

2 bed / 2 bath

3 bed / 2 bath