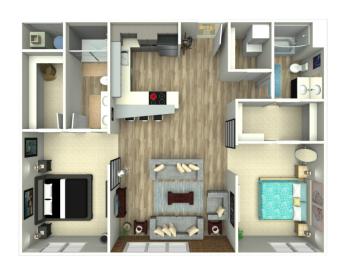

## EXCELSIOR FLOOR PLANS

1 bed / 1.5 bath

2 bed / 2 bath, corner suite

1 bed / 1.5 bath

2 bed / 2 bath