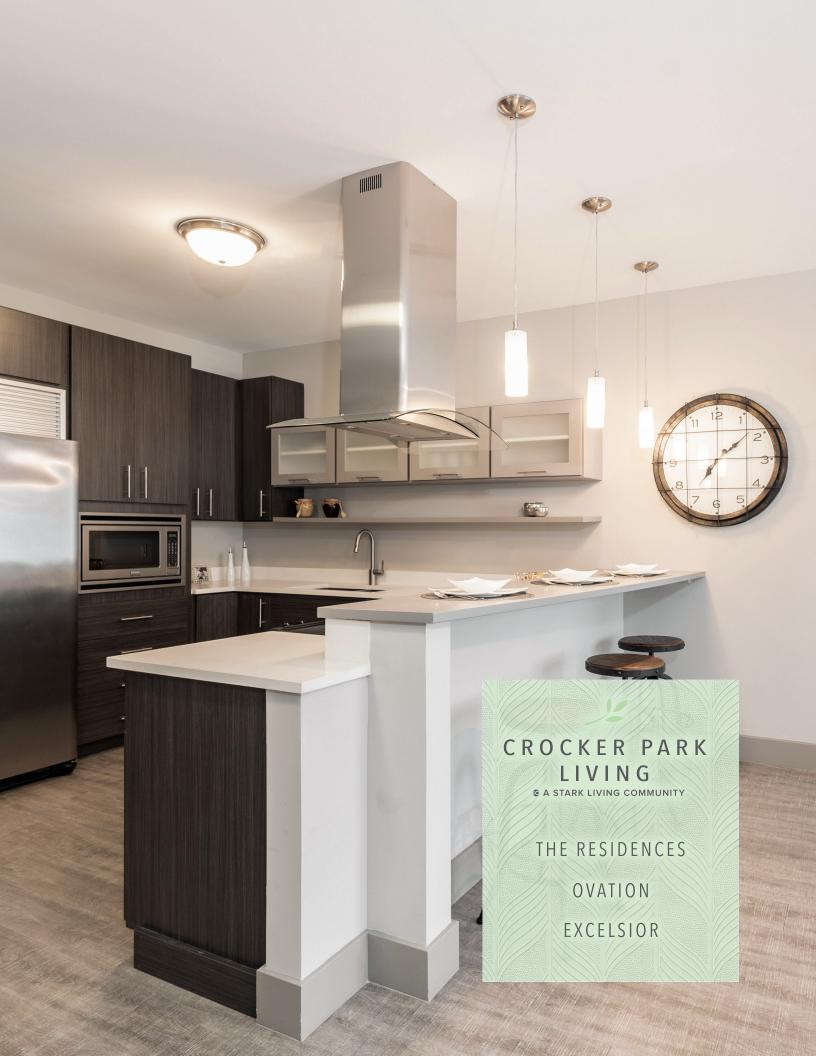

### ENJOY luxury amenities...

Studio, one, two and three-bedroom suites available

Open floor plans
Modern sophisticated finishes
Gourmet kitchens
Spa-inspired bathrooms
Featured barn & garage doors\*
Granite & quartz counter tops
Stainless steel appliances
24/7 fitness center

1/2 Bathrooms\*
In-suite washer & dryer
Expansive walk-in closets\*
Soaring ceilings\*
Balconies\*
Assigned & attached covered parking
Lively seasonal events
Restaurants, shopping, grocery

\*select units